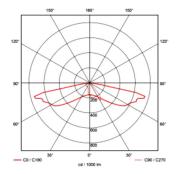

|
|--------------|--------------------------------------|
| Technology   | Mono-crystalline photovoltaic panels |
| Power        | 50 Wp                                |
| Lifespan     | 25 years                             |

| GENERAL             |                                  |
|---------------------|----------------------------------|
| Dimensions          | 1000 x 375 x 105 mm              |
| Mounting            | Top or side mounting, Ø60 mm     |
| Weight              | 12 kg (41lbs) without pole       |
| Protection          | IP65                             |
| Working temperature | -40°C to +70°C (-40°F to +158°F) |
| Connectivity        | Bluetooth                        |
| Remote monitoring   | Optional                         |

## LIGHT DISTRIBUTION

## NARROW ROAD



## MEDIUM ROAD



## AREA & WIDE ROAD



## AVAILABLE STANDARD COLORS







## solarlighting.com