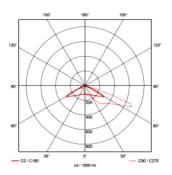

-----------------|
| Technology   | Mono-crystalline photovoltaic panels |
| Power        | 50 Wp                                |
| Lifespan     | 25 years                             |

| GENERAL             |                                  |
|---------------------|----------------------------------|
| Dimensions          | 1000 x 375 x 105 mm              |
| Mounting            | Top or side mounting, Ø60 mm     |
| Weight              | 12 kg (41lbs) without pole       |
| Protection          | IP65                             |
| Working temperature | -40°C to +70°C (-40°F to +158°F) |
| Connectivity        | Bluetooth                        |
| Remote monitoring   | Optional                         |

## LIGHT DISTRIBUTION

## NARROW ROAD



## MEDIUM ROAD



## AREA & WIDE ROAD



## AVAILABLE STANDARD COLORS







## solarlighting.com