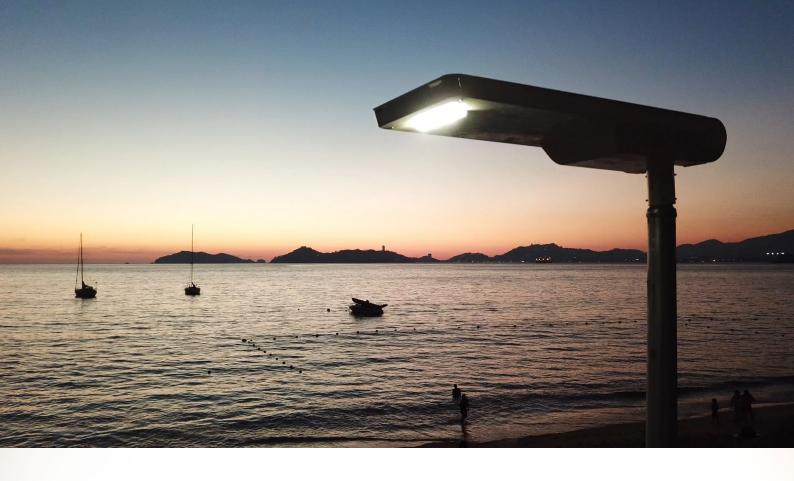

### iSSL+, THE SMARTEST ALL-IN-ONE SOLAR STREET LIGHT

iSSL+ is the world's most reliable all-in-one solar lighting solution, and the result of 10 years of research and development. iSSL+ offers unrivalled performance, thanks to a patented energy management system (EMS) that guarantees optimal efficiency, 365 days a year, whatever the installation environment. Fully plug & play, the installation of a lamp post has never been as simple and quick as with the iSSL® range. iSSL+ is perfect for parking lots, perimeter and general area lighting.