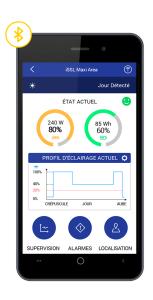

## SUNNAPP™, your mobile companion

Installation and commissioning support

Lighting profiles management

Data log and performances monitoring

Ŷ

Registration and mapping of installed devices

#### SUNNA CLOUD: REMOTE MONITORING

Our cloud-based supervision platform allows you to monitor the status of your lights from any device, anywhere. (Optional)

| LIGHTING          |                         |
|-------------------|-------------------------|
| Efficiency        | Up to 175 lm/W          |
| Color temperature | 3000K, 4000K & 5700K    |
| Lifespan          | 50 000 hours (12 years) |
| Max power         | Up to 20W*              |
| Nominal power     | 10W                     |
| Motion sensor     | Optional                |