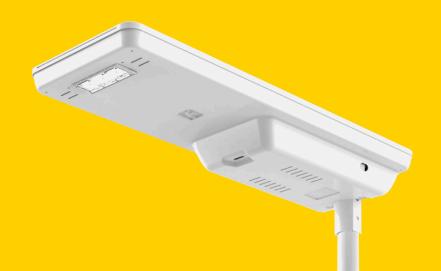

### iSSL+, THE SMARTEST ALL-IN-ONE SOLAR STREET LIGHT

iSSL+ is the world's most reliable all-in-one solar lighting solution, and the result of 10 years of research and development. iSSL+ offers unrivalled performance, thanks to a patented energy management system (EMS) that guarantees optimal efficiency, 365 days a year, whatever the installation environment. Fully plug & play, the installation of a lamp post has never been as simple and quick as with the iSSL® range. iSSL+ is perfect for parking lots, perimeter and general area lighting.

#### HORIZONTAL SOLAR PANELS

High efficiency frameless PV panels that prevent dust accumulation.

#### THEFT-PROOF

Anti-theft screws and sealed solar panels prevent anyone from stealing your light. (option)