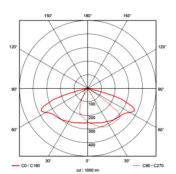

-|--------------------------------------|
| Technology   | Mono-crystalline photovoltaic panels |
| Power        | 50 Wp                                |
| Lifespan     | 25 years                             |

| GENERAL             |                                  |
|---------------------|----------------------------------|
| Dimensions          | 1000 x 375 x 105 mm              |
| Mounting            | Top or side mounting, Ø60 mm     |
| Weight              | 12 kg (41lbs) without pole       |
| Protection          | IP65                             |
| Working temperature | -40°C to +70°C (-40°F to +158°F) |
| Connectivity        | Bluetooth                        |
| Remote monitoring   | Optional                         |

## LIGHT DISTRIBUTION

## NARROW ROAD



## MEDIUM ROAD



## AREA & WIDE ROAD



## AVAILABLE STANDARD COLORS







## solarlighting.com