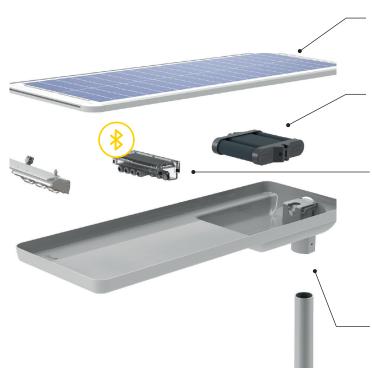

#### HORIZONTAL SOLAR PANELS

High efficiency frameless PV panels that prevent dust accumulation.

#### AEROSPACE-GRADE BATTERY TECHNOLOGY

High Density NiMH battery offering 12 years lifespan in real-life conditions of use (as per IEC 61427 standard)

#### THEFT-PROOF

Anti-theft screws and sealed solar panels prevent anyone from stealing your light. (option)

| SOLAR PANELS |                                      |
|--------------|--------------------------------------|
| Technology   | Mono-crystalline photovoltaic panels |
| Power        | 50 Wp                                |
| Lifespan     | 25 years                             |

| GENERAL             |                                  |
|---------------------|----------------------------------|
| Dimensions          | 1000 x 375 x 105 mm              |
| Mounting            | Top or side mounting, Ø60 mm     |
| Weight              | 12 kg (41lbs) without pole       |
| Protection          | IP65                             |
| Working temperature | -40°C to +70°C (-40°F to +158°F) |
| Connectivity        | Bluetooth                        |
| Remote monitoring   | Optional                         |