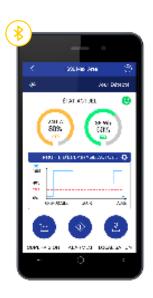

## SUNNAPP™, your mobile companion

Installation and commissioning support

Lighting profiles management

lih

Data log and performances monitoring

Š

Registration and mapping of installed devices

#### SUNNA CLOUD: REMOTE MONITORING

Our cloud-based supervision platform allows you to monitor the status of your lights from any device, anywhere. (Optional)

| LIGHTING          |                         |
|-------------------|-------------------------|
| Efficiency        | Up to 175 lm/W          |
| Color temperature | 3000K, 4000K & 5700K    |
| Lifespan          | 50 000 hours (12 years) |
| Max power         | Up to 40W*              |
| Nominal power     | 20W                     |
| Motion sensor     | Optional                |