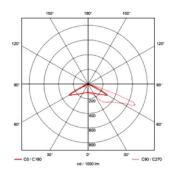

| Mono-crystalline photovoltaic panels |
| Power        | 80 Wp (2x40Wp)                       |
| Lifespan     | 25 years                             |

| GENERAL                |                                  |
|------------------------|----------------------------------|
| Dimensions             | 820 x 755 x 105 mm               |
| Mounting               | Top on a pole, Ø60 mm            |
| Weight                 | 19 kg (42 lbs) without pole      |
| Protection             | IP65                             |
| Operating temperature: | -40°C to +70°C (-40°F to +158°F) |
| Connectivity           | Bluetooth                        |
| Remote monitoring      | Optional                         |

### LIGHT DISTRIBUTION

#### NARROW ROAD



#### MEDIUM ROAD



#### AREA & WIDE ROAD



## TWO MODELS AVAILABLE

## **ISSL MAXI AREA**



## **ISSL MAXI ROAD**





RAL 9010





## solarlighting.com