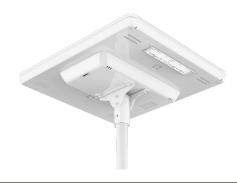

|
| Lifespan     | 25 years                             |

| GENERAL                |                                  |
|------------------------|----------------------------------|
| Dimensions             | 820 x 755 x 105 mm               |
| Mounting               | Top on a pole, Ø60 mm            |
| Weight                 | 19 kg (42 lbs) without pole      |
| Protection             | IP65                             |
| Operating temperature: | -40°C to +70°C (-40°F to +158°F) |
| Connectivity           | Bluetooth                        |
| Remote monitoring      | Optional                         |

### LIGHT DISTRIBUTION

#### NARROW ROAD



#### MEDIUM ROAD



#### AREA & WIDE ROAD



## TWO MODELS AVAILABLE

## **ISSL MAXI AREA**



## **ISSL MAXI ROAD**





RAL 9010





## solarlighting.com