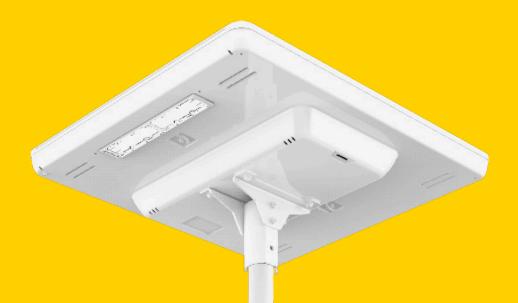

#### **ISSL MAXI, THE SMARTEST ALL-IN-ONE SOLAR STREET LIGHT**

iSSL Maxi is the world's most reliable all-in-one solar lighting solution, and the result of 10 years of research and development. iSSL Maxi offers unrivalled performance, thanks to a patented energy management system (EMS) that guarantees optimal efficiency, 365 days a year, whatever the installation environment. Fully plug & play, the installation of a lamp post has never been as simple and quick as with the iSSL® range. iSSL Maxi is perfect for parking lots, perimeter and general area lighting.

| GENERAL                |                                  |
|------------------------|----------------------------------|
| Dimensions             | 820 x 755 x 105 mm               |
| Mounting               | Top on a pole, Ø60 mm            |
| Weight                 | 19 kg (42 lbs) without pole      |
| Protection             | IP65                             |
| Operating temperature: | -40°C to +70°C (-40°F to +158°F) |
| Connectivity           | Bluetooth                        |
| Remote monitoring      | Optional                         |