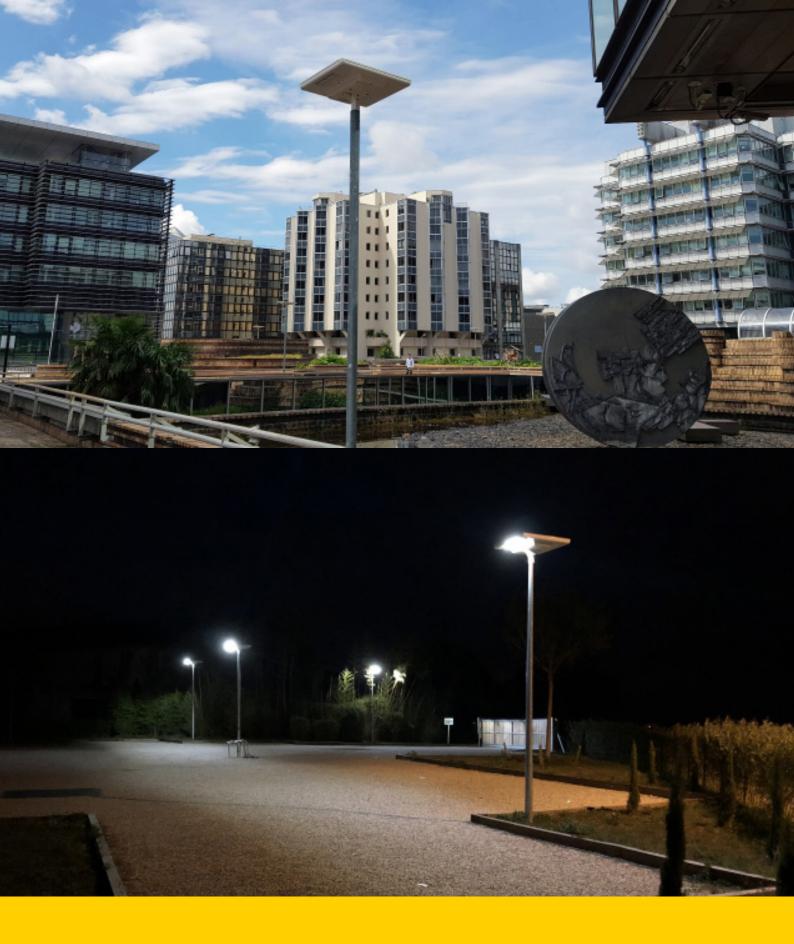

#### **ISSL MAXI, THE SMARTEST ALL-IN-ONE SOLAR STREET LIGHT**

iSSL Maxi is the world's most reliable all-in-one solar lighting solution, and the result of 10 years of research and development. iSSL Maxi offers unrivalled performance, thanks to a patented energy management system (EMS) that guarantees optimal efficiency, 365 days a year, whatever the installation environment. Fully plug & play, the installation of a lamp post has never been as simple and quick as with the iSSL® range. iSSL Maxi is perfect for parking lots, perimeter and general area lighting.

## TWO MODELS AVAILABLE

## **ISSL MAXI AREA**

## **ISSL MAXI ROAD**

RAL 9010