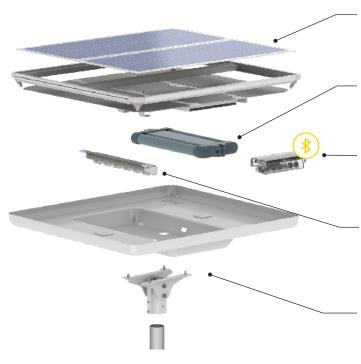

#### HORIZONTAL SOLAR PANELS

High efficiency frameless PV panels that prevent dust accumulation.

#### AEROSPACE-GRADE BATTERY TECHNOLOGY

High Density NiMH battery offering 12 years lifespan in real-life conditions of use (as per IEC 61427 standard)

#### REMOTE MONITORING

Lights that tell you when and where they need attention.

#### THEFT-PROOF

Anti-theft screws and sealed solar panels prevent anyone from stealing your light. (option)

| GENERAL                |                                  |
|------------------------|----------------------------------|
| Dimensions             | 820 x 755 x 105 mm               |
| Mounting               | Top on a pole, Ø60 mm            |
| Weight                 | 19 kg (42 lbs) without pole      |
| Protection             | IP65                             |
| Operating temperature: | -40°C to +70°C (-40°F to +158°F) |
| Connectivity           | Bluetooth                        |
| Remote monitoring      | Optional                         |