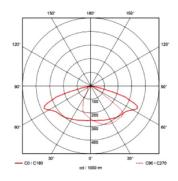

--------|
| Technology   | Mono-crystalline photovoltaic panels |
| Power        | 80 Wp (2x40Wp)                       |
| Lifespan     | 25 years                             |

| GENERAL                |                                  |
|------------------------|----------------------------------|
| Dimensions             | 820 x 755 x 105 mm               |
| Mounting               | Top on a pole, Ø60 mm            |
| Weight                 | 19 kg (42 lbs) without pole      |
| Protection             | IP65                             |
| Operating temperature: | -40°C to +70°C (-40°F to +158°F) |
| Connectivity           | Bluetooth                        |
| Remote monitoring      | Optional                         |

### LIGHT DISTRIBUTION

#### NARROW ROAD



#### MEDIUM ROAD



#### AREA & WIDE ROAD



## TWO MODELS AVAILABLE

## **ISSL MAXI AREA**



## **ISSL MAXI ROAD**





RAL 9010





## solarlighting.com