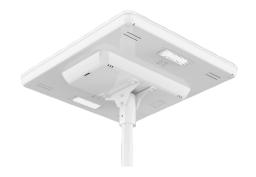

| 80 Wp (2x40Wp)                       |
| Lifespan     | 25 years                             |

| GENERAL                |                                  |
|------------------------|----------------------------------|
| Dimensions             | 820 x 755 x 105 mm               |
| Mounting               | Top on a pole, Ø60 mm            |
| Weight                 | 19 kg (42 lbs) without pole      |
| Protection             | IP65                             |
| Operating temperature: | -40°C to +70°C (-40°F to +158°F) |
| Connectivity           | Bluetooth                        |
| Remote monitoring      | Optional                         |

### LIGHT DISTRIBUTION

#### NARROW ROAD



#### MEDIUM ROAD



#### AREA & WIDE ROAD



## TWO MODELS AVAILABLE

## **ISSL MAXI AREA**



## **ISSL MAXI ROAD**





RAL 9010





## solarlighting.com